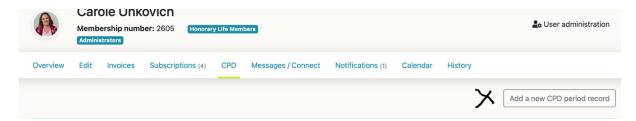

Once you are in your profile. Click on the CPD tab as circled in the screen shot below.

Click on "Add a new CPD period record". You will only need to do this annually.

Create a CPD period – as mentioned above, this will only need to be done at the beginning of each year.