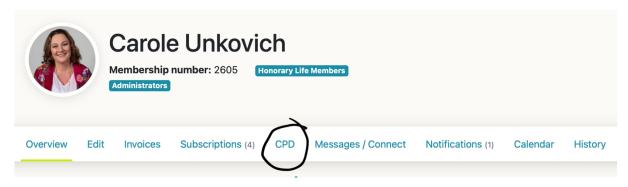

Once you are in your profile. Click on the CPD tab as circled in the screen shot below.

Click on "Add a new CPD period record". You will only need to do this annually.

Create a CPD period – as mentioned above, this will only need to be done at the beginning of each year.