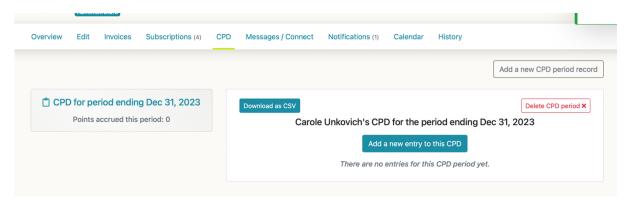

Once you are in your profile. Click on the CPD tab as circled in the screen shot below.

Click on "Add a new CPD period record". You will only need to do this annually.

Create a CPD period – as mentioned above, this will only need to be done at the beginning of each year.

Review Date: June 2025 Next Review: October 2027

Once you have created the period. Next step is to click on "Add a new entry to this CPD" and upload your documents or evidence of CPD.

| Table 1: FORMAL QUALIFICATIONS                           | Note: Points for qualifications are awarded only once a year of completion |                                 |  |
|----------------------------------------------------------|----------------------------------------------------------------------------|---------------------------------|--|
| FORMAL QUALIFICATION:                                    | Points: PMAANZ                                                             | Examples                        |  |
| Bachelor                                                 | 500                                                                        | Discuss with moderator          |  |
| Diploma                                                  | 300                                                                        | Health, law, management etc.    |  |
| Postgraduate                                             | 200                                                                        | Any                             |  |
| Masters                                                  | 600                                                                        | Any                             |  |
| NZQA – > Level 5                                         | 200                                                                        | Health, HR, law, financial etc. |  |
| Other                                                    | Discuss with moderator                                                     | Discuss with moderator          |  |
| EDUCATION:                                               |                                                                            |                                 |  |
| e-Learning webinars/modules                              | 5 points – PER HOUR                                                        |                                 |  |
| Branch Meetings - PMAANZ                                 | 5 points – PER HOUR                                                        |                                 |  |
| PHO – Education sessions                                 | 5 points – PER HOUR                                                        |                                 |  |
| Health & Management Papers (external from PMAANZ/PHO)    | 5 Points – PER HOUR                                                        |                                 |  |
| Courses – CPR/HSAW/Te Tiriti, Cultural Competency, Bias. | 5 Points – PER HOUR                                                        |                                 |  |
| CPD Point Guideline Document                             | Page 2 of 4                                                                | Review Date: June 202           |  |