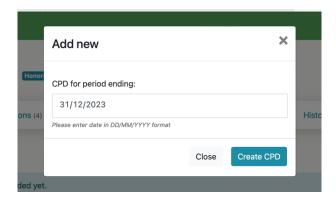

Review Date: June 2025 Next Review: October 2027

Once you have created the period. Next step is to click on "Add a new entry to this CPD" and upload your documents or evidence of CPD.

| Table 1: FORMAL QUALIFICATIONS                           | Note: Points for qualifications are awarded only once a year of completion |                                 |  |
|----------------------------------------------------------|----------------------------------------------------------------------------|---------------------------------|--|
| FORMAL QUALIFICATION:                                    | Points: PMAANZ                                                             | Examples                        |  |
| Bachelor                                                 | 500                                                                        | Discuss with moderator          |  |
| Diploma                                                  | 300                                                                        | Health, law, management etc.    |  |
| Postgraduate                                             | 200                                                                        | Any                             |  |
| Masters                                                  | 600                                                                        | Any                             |  |
| NZQA – > Level 5                                         | 200                                                                        | Health, HR, law, financial etc. |  |
| Other                                                    | Discuss with moderator                                                     | Discuss with moderator          |  |
| EDUCATION:                                               |                                                                            |                                 |  |
| e-Learning webinars/modules                              | 5 points – PER HOUR                                                        |                                 |  |
| Branch Meetings - PMAANZ                                 | 5 points – PER HOUR                                                        |                                 |  |
| PHO – Education sessions                                 | 5 points – PER HOUR                                                        |                                 |  |
| Health & Management Papers (external from PMAANZ/PHO)    | 5 Points – PER HOUR                                                        |                                 |  |
| Courses – CPR/HSAW/Te Tiriti, Cultural Competency, Bias. | 5 Points – PER HOUR                                                        |                                 |  |
| CPD Point Guideline Document                             | Page 2 of 4                                                                | Review Date: June 202           |  |